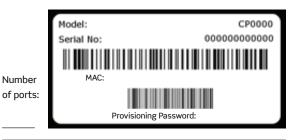

Attach labels from units here, or write in the numbers. One sticker per unit is required.

#### Gateway MAC ID & Password

Number of ports: