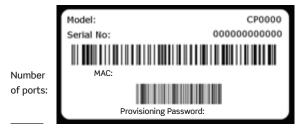

Attach labels from units here, or write in the numbers. One sticker per unit is required.

#### Gateway MAC ID & Password

Number of ports:

Provisioning Password: