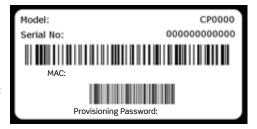

Attach labels from units here, or write in the numbers. One sticker per unit is required.

## Gateway MAC ID & Password