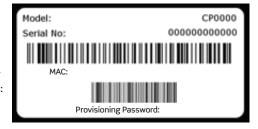

Attach labels from units here, or write in the numbers. One sticker per unit is required.

## Gateway MAC ID & Password

Number of ports: